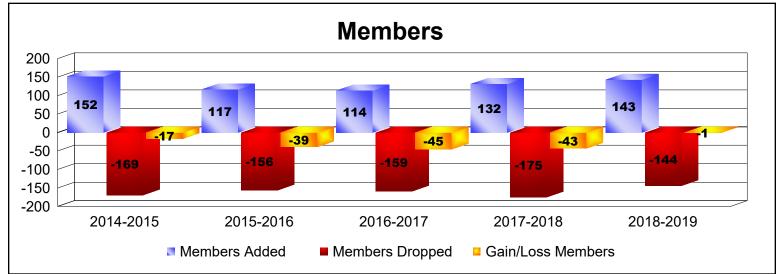

| Year      | New<br>Clubs | Dropped<br>Clubs | Gain/<br>Loss<br>Clubs | New<br>Members | Charter<br>Members | Reinstate<br>Members | Transfer<br>Members | Total<br>Member<br>Added | Total<br>Members<br>Dropped | Gain/<br>Loss<br>Members |
|-----------|--------------|------------------|------------------------|----------------|--------------------|----------------------|---------------------|--------------------------|-----------------------------|--------------------------|
| 2014-2015 | 0            | 0                | 0                      | 141            | 1                  | 1                    | 9                   | 152                      | -169                        | -17                      |
| 2015-2016 | 0            | 0                | 0                      | 105            | 2                  | 4                    | 6                   | 117                      | -156                        | -39                      |
| 2016-2017 | 0            | 0                | 0                      | 98             | 0                  | 6                    | 10                  | 114                      | -159                        | -45                      |
| 2017-2018 | 0            | 0                | 0                      | 111            | 1                  | 1                    | 19                  | 132                      | -175                        | -43                      |
| 2018-2019 | 0            | 0                | 0                      | 128            | 0                  | 8                    | 7                   | 143                      | -144                        | -1                       |
| Average   | 0            | 0                | 0                      | 117            | 1                  | 4                    | 10                  | 132                      | -161                        | -29                      |