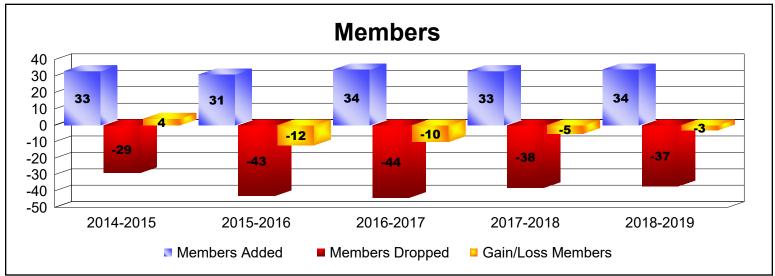

MBR0065 Page 1 of 2 10/23/2019 1:29:21PM

| Year      | New<br>Clubs | Dropped<br>Clubs | Gain/<br>Loss<br>Clubs | New<br>Members | Charter<br>Members | Reinstate<br>Members | Transfer<br>Members | Total<br>Member<br>Added | Total<br>Members<br>Dropped | Gain/<br>Loss<br>Members |
|-----------|--------------|------------------|------------------------|----------------|--------------------|----------------------|---------------------|--------------------------|-----------------------------|--------------------------|
| 2014-2015 | 0            | 0                | 0                      | 30             | 1                  | 0                    | 2                   | 33                       | -29                         | 4                        |
| 2015-2016 | 0            | 0                | 0                      | 30             | 0                  | 0                    | 1                   | 31                       | -43                         | -12                      |
| 2016-2017 | 0            | 0                | 0                      | 29             | 1                  | 2                    | 2                   | 34                       | -44                         | -10                      |
| 2017-2018 | 0            | 0                | 0                      | 27             | 0                  | 1                    | 5                   | 33                       | -38                         | -5                       |
| 2018-2019 | 0            | 0                | 0                      | 27             | 2                  | 0                    | 5                   | 34                       | -37                         | -3                       |
| Average   | 0            | 0                | 0                      | 29             | 1                  | 1                    | 3                   | 33                       | -38                         | -5                       |